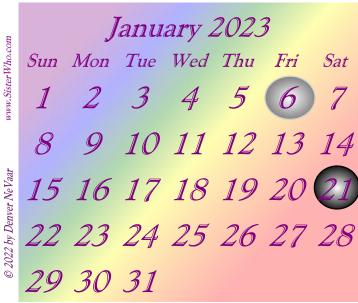

## Finding Meaning in 2023

(new moons and full moons within each month indicated; special thanks to Bill Johnson for photographic assistance) © 2022 by Denver NeVaar www.Sister Who.com

February 2023
Sun Mon Tue Wed Thu Fri Sat